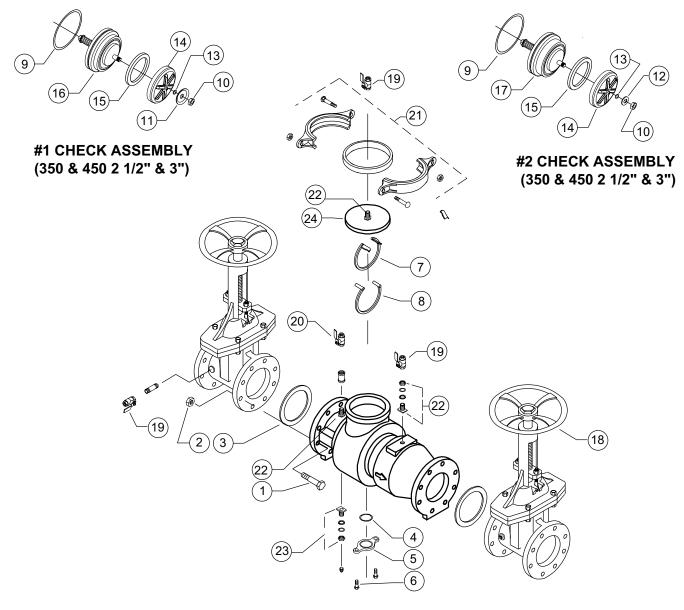

## MODEL 350 and 450

**Double Check** – Backflow Preventers 2-1/2" and 3"

| Repair Kit Components |                          | 2-1/2″ | 2-1/2" and 3" |              |              |                      |                      |                      | 3″                    |                       |        |
|-----------------------|--------------------------|--------|---------------|--------------|--------------|----------------------|----------------------|----------------------|-----------------------|-----------------------|--------|
| ltem #                | Item Description         | 212-BK | RK 212-350    | RK212-350CK1 | RK212-350CK2 | RK212-350-COVERPLATE | RK212-350-SEATI-ASSY | RK212-350-SEAT2-ASSY | BRK212-300-SEAT1-RTNR | BRK212-300-SEAT2-RTNR | 3-BK   |
| 1                     | Bolt, Flange             | ● (x8) |               |              |              |                      |                      |                      |                       |                       | ● (x8) |
| 2                     | Nut, Flange              | ●(x8)  |               |              |              |                      |                      |                      |                       |                       | ● (x8) |
| 3                     | Gasket, Flange           | ● (x2) |               |              |              |                      |                      |                      |                       |                       | ●(x2)  |
| 4                     | O-Ring, Cover Plate      |        |               |              |              | •                    |                      |                      |                       |                       |        |
| 5                     | Cover Plate              |        |               |              |              | •                    |                      |                      |                       |                       |        |
| 6                     | Bolt, Cover Plate        |        |               |              |              | ● (x2)               |                      |                      |                       |                       |        |
| 7                     | Seat Retainer #1         |        |               | •            |              |                      |                      |                      | ●(x6)                 |                       |        |
| 8                     | Seat Retainer #2         |        |               |              | •            |                      |                      |                      |                       | ●(x6)                 |        |
| 9                     | O-Ring, Seat             |        | ● (x2)        | •            | •            |                      |                      |                      |                       |                       |        |
| 10                    | Nut, Poppet Retainer     |        |               | •            | •            |                      |                      |                      |                       |                       |        |
| 11                    | Washer, #1 Check         |        |               | •            |              |                      |                      |                      |                       |                       |        |
| 12                    | Washer, #2 Check         |        |               |              | •            |                      |                      |                      |                       |                       |        |
| 13                    | O-Ring, Stem             |        | ●(x2)         | •            | •            |                      |                      |                      |                       |                       |        |
| 14                    | Poppet Retainer          |        |               | •            | •            |                      |                      |                      |                       |                       |        |
| 15                    | Seal Ring                |        | ●(x2)         | •            | •            |                      |                      |                      |                       |                       |        |
| 16                    | Seat Assembly, #1 Poppet |        |               | •            |              |                      | ٠                    |                      |                       |                       |        |
| 17                    | Seat Assembly, #2 Poppet |        |               |              | •            |                      |                      | •                    |                       |                       |        |

| Whole Goods (Available for individual sale) |                                |                     |            |  |  |  |  |
|---------------------------------------------|--------------------------------|---------------------|------------|--|--|--|--|
| Item #                                      | Item Description               | 2-1/2″              | 3″         |  |  |  |  |
| 18                                          | Gate Valve, NRS (FxF)          | 212-48              | 3-48       |  |  |  |  |
|                                             | Gate Valve, NRS (GxF)          | 212-48GXF           | 3-48GXF    |  |  |  |  |
|                                             | Gate Valve, OS&Y (FxF)         | 212-480SY           | 3-480SY    |  |  |  |  |
|                                             | Gate Valve, OS&Y (GxF)         | 212-480SYGXF        | 3-480SYGXF |  |  |  |  |
|                                             | Butterfly Valve (GxF)          | 212-49GXF           | 3-49GXF    |  |  |  |  |
| 19                                          | Ball Valve, FxF                | 12-850XL            |            |  |  |  |  |
| 20                                          | Ball Valve, MxF                | 12-850MXL           |            |  |  |  |  |
| 21                                          | Cover Retainer Assembly        | 5-23                |            |  |  |  |  |
| 22 Bulkhead Fittings                        |                                | BHF1CXL-100         |            |  |  |  |  |
| 23                                          | Sensing Line Bulkhead Fittings | BHF1BXL-100         |            |  |  |  |  |
| 24 Cover                                    |                                | RK212-LBF-VLV-COVER |            |  |  |  |  |

| ltem No.              | Repair Kit Description                                      |  |  |  |  |  |
|-----------------------|-------------------------------------------------------------|--|--|--|--|--|
| 2-1/2"                |                                                             |  |  |  |  |  |
| 212-BK                | Flanged Kit, 2-1/2"                                         |  |  |  |  |  |
| 2-1/2" and 3"         |                                                             |  |  |  |  |  |
| RK212-350             | Rubber Repair Kit, 2-1/2" and 3" 350 and 450                |  |  |  |  |  |
| RK212-350CK1          | First Check Assembly Repair Kit, 2-1/2" and 3" 350 and 450  |  |  |  |  |  |
| RK212-350CK2          | Second Check Assembly Repair Kit, 2-1/2" and 3" 350 and 450 |  |  |  |  |  |
| RK212-350-COVERPLATE  | Cover Plate Repair Kit, 2-1/2" and 3" 350 and 450           |  |  |  |  |  |
| RK212-350-SEAT1-ASSY  | #1 Seat Assembly Repair Kit, 2-1/2" and 3" 350 and 450      |  |  |  |  |  |
| RK212-350-SEAT2-ASSY  | #2 Seat Assembly Repair Kit, 2-1/2" and 3" 350 and 450      |  |  |  |  |  |
| BRK212-300-SEAT1-RTNR | #1 Check Seat Retainer Bulk Kit, 2-1/2" and 3" 350 and 450  |  |  |  |  |  |
| BRK212-300-SEAT2-RTNR | #2 Check Seat Retainer Bulk Kit, 2-1/2" and 3" 350 and 450  |  |  |  |  |  |
| 3″                    |                                                             |  |  |  |  |  |
| 3-BK                  | Flanged Kit, 3"                                             |  |  |  |  |  |