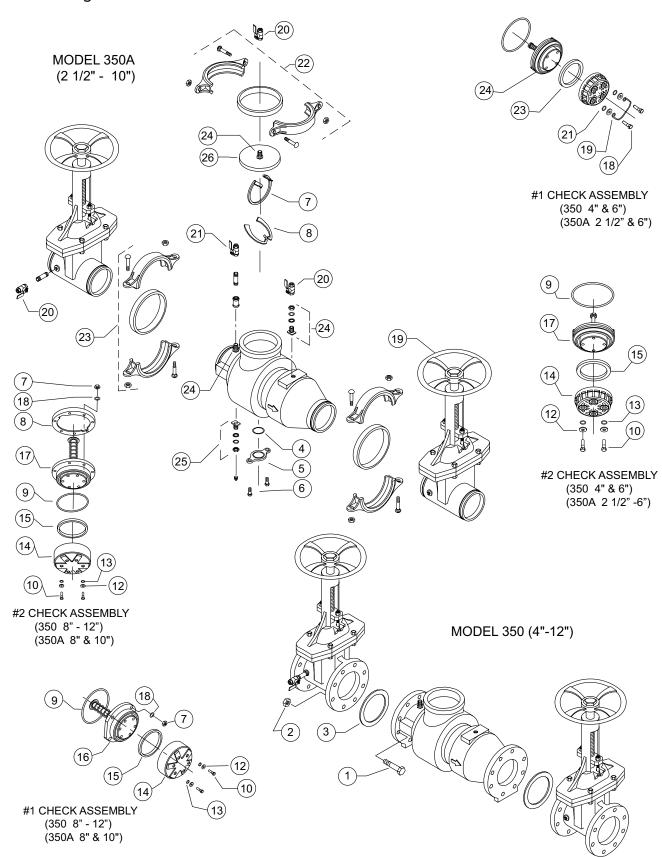

## **MODEL 350A and 350**

**Double Check** – Backflow Preventers 350A (2-1/2" to 10") and 350 (4" to 12")

| Repair | Kit Components             |                      |         | 2          | -1/2 - 4   | ļ″                |                    |                    | 4                  | ,,,    |         |            |            | 6"                 |                    |                    |        | 8"     |         |            | 8"-        | 12"                |                    |                    | 10"    | 12"    |
|--------|----------------------------|----------------------|---------|------------|------------|-------------------|--------------------|--------------------|--------------------|--------|---------|------------|------------|--------------------|--------------------|--------------------|--------|--------|---------|------------|------------|--------------------|--------------------|--------------------|--------|--------|
|        | Size Range                 | RK212-350-COVERPLATE | RK4-350 | RK4-350CK1 | RK4-350CK2 | RK4-LBF-SEAL-RTNR | BRK4-LBF-SEAT1RTNR | BRK4-LBF-SEAT2RTNR | RK4-350-SEAT2-ASSY | 4-BK   | RK6-350 | RK6-350CK1 | RK6-350CK2 | RK6-350-SEAT2-ASSY | BRK6-LBF-SEATIRTNR | BRK6-LBF-SEAT2RTNR | 9-ВК   | 8-BK   | RK8-350 | RK8-350CK1 | RK8-350CK2 | RK8-350-SEATI-ASSY | RK8-350-SEAT2-ASSY | RK8-350-COVERPLATE | 10-BK  | 12-BK  |
|        | 2-1/2"                     | •                    | •       | •          | •          | •                 | •                  | •                  |                    |        |         |            |            |                    |                    |                    |        |        |         |            |            |                    |                    |                    |        |        |
|        | 3"                         | •                    | •       | •          | •          | •                 | •                  | •                  |                    |        |         |            |            |                    |                    |                    |        |        |         |            |            |                    |                    |                    |        |        |
|        | 4"                         | •                    | •       | •          | •          | •                 | •                  | •                  | •                  | •      |         |            |            |                    |                    |                    |        |        |         |            |            |                    |                    |                    |        |        |
|        | 6"                         |                      |         |            |            |                   |                    |                    |                    |        | •       | •          | •          | •                  | •                  | •                  | •      |        |         |            |            |                    |                    |                    |        |        |
|        | 8"                         |                      |         |            |            |                   |                    |                    |                    |        |         |            |            |                    |                    |                    |        | •      | •       | •          | •          | •                  | •                  | •                  |        |        |
|        | 10"                        |                      |         |            |            |                   |                    |                    |                    |        |         |            |            |                    |                    |                    |        |        | •       | •          | •          | •                  | •                  | •                  | •      |        |
|        | 12"                        |                      |         |            |            |                   |                    |                    |                    |        |         |            |            |                    |                    |                    |        |        | •       | •          | •          | •                  | •                  | •                  |        | •      |
| Item#  | Item Description           |                      |         |            |            |                   |                    |                    |                    |        |         |            |            |                    |                    |                    |        |        |         |            |            |                    |                    |                    |        |        |
| 1      | Bolt, Flange               |                      |         |            |            |                   |                    |                    |                    | ●(x16) |         |            |            |                    |                    |                    | •(x16) | •(x16) |         |            |            |                    |                    |                    | ●(x24) | ●(x24) |
| 2      | Nut, Flange                |                      |         |            |            |                   |                    |                    |                    | ●(x16) |         |            |            |                    |                    |                    | •(x16) | •(x16) |         |            |            |                    |                    |                    | ●(x24) | ●(x24) |
| 3      | Gasket, Flange             |                      |         |            |            |                   |                    |                    |                    | ●(x2)  |         |            |            |                    |                    |                    | ●(x2)  | ●(x2)  |         |            |            |                    |                    |                    | •(x2)  | ●(x2)  |
| 4      | O-Ring, Cover Plate        | •                    |         |            |            |                   |                    |                    |                    |        |         |            |            |                    |                    |                    |        |        |         |            |            |                    |                    | •                  |        |        |
| 5      | Cover Plate                | •                    |         |            |            |                   |                    |                    |                    |        |         |            |            |                    |                    |                    |        |        |         |            |            |                    |                    | •                  |        |        |
| 6      | Bolt, Cover Plate          | ●(x2)                |         |            |            |                   |                    |                    |                    |        |         |            |            |                    |                    |                    |        |        |         |            |            |                    |                    | ●(x2)              |        |        |
| 7      | Seat Retainer #1           |                      |         | •          |            |                   | •(x6)              |                    |                    |        |         | •          |            |                    | •(x6)              |                    |        |        |         | ●(x4)      | ●(x7)      |                    |                    |                    |        |        |
| 8      | Seat Retainer #2           |                      |         |            | •          |                   |                    | ●(x12)             |                    |        |         |            | •(x2)      |                    |                    | ●(x12)             |        |        |         |            |            |                    |                    |                    |        |        |
| 9      | O-Ring, Check              |                      | •(x2)   | •          | •          |                   |                    |                    |                    |        | ●(x2)   | •          | •          |                    |                    |                    |        |        | ●(x2)   |            |            |                    |                    |                    |        |        |
| 10     | Bolt, Poppet Retainer      |                      |         | •(x4)      | •(x4)      |                   |                    |                    |                    |        |         | ●(x4)      | •(x4)      |                    |                    |                    |        |        |         | •(x6)      | •(x6)      |                    |                    |                    |        |        |
| 11     | Handle, #1 Poppet Assembly |                      |         | •          |            |                   |                    |                    |                    |        |         | •          |            |                    |                    |                    |        |        |         |            |            |                    |                    |                    |        |        |
| 12     | Washer, Poppet Bolt        |                      |         | ●(x4)      | •(x4)      |                   |                    |                    |                    |        |         | ●(x4)      | •(x4)      |                    |                    |                    |        |        |         | •(x6)      | •(x6)      |                    |                    |                    |        |        |
| 13     | O-Ring, Poppet Bolt        |                      | ●(x8)   | ●(x4)      | •(x4)      | ●(x4)             |                    |                    |                    |        | ●(x8)   | ●(x4)      | ●(x4)      |                    |                    |                    |        |        | •(x12)  | •(x6)      | •(x6)      |                    |                    |                    |        |        |
| 14     | Poppet Retainer            |                      |         | •          | •          | •                 |                    |                    |                    |        |         | •          | •          |                    |                    |                    |        |        |         | •          | •          |                    |                    |                    |        |        |
| 15     | Seal Ring                  |                      | •(x2)   | •          | •          |                   |                    |                    |                    |        | ●(x2)   | •          | •          |                    |                    |                    |        |        | •(x2)   |            |            |                    |                    |                    |        |        |
| 16     | Seat Assembly, #1 Poppet   |                      |         | •          |            |                   |                    |                    |                    |        |         | •          |            |                    |                    |                    |        |        |         | •          |            | •                  |                    |                    |        |        |
| 17     | Seat Assembly, #2 Poppet   |                      |         |            | •          |                   |                    |                    | •                  |        |         |            | •          | •                  |                    |                    |        |        |         |            | •          |                    | •                  |                    |        |        |
| 18     | Washer, Seat Retainer      |                      |         |            |            |                   |                    |                    |                    |        |         |            |            |                    |                    |                    |        |        |         | •(x4)      | •(x7)      |                    |                    |                    |        |        |

| Whole Goods (Available for individual sale) |                                |                     |                     |            |                     |                     |             |             |  |  |  |
|---------------------------------------------|--------------------------------|---------------------|---------------------|------------|---------------------|---------------------|-------------|-------------|--|--|--|
| Item#                                       | Item Description               | 2-1/2"              | 3"                  | 4"         | 6"                  | 8"                  | 10"         | 12"         |  |  |  |
|                                             | Gate Valve, NRS (FxF)          | 212-48              | 3-48                | 4-48       | 6-48                | 8-48                | 10-48       | 12-48       |  |  |  |
|                                             | Gate Valve, NRS (GxG)          | 212-48G             | 3-48G               | 4-48G      | 6-48G               | 8-48G               | 10-48G      | 12-48G      |  |  |  |
|                                             | Gate Valve, NRS (GxF)          | 212-48GXF           | 3-48GXF             | 4-48GXF    | 6-48GXF             | 8-48GXF             | 10-48GXF    | 12-48GXF    |  |  |  |
| 19                                          | Gate Valve, OS&Y (FxF)         | 212-480SY           | 3-480SYG            | 4-480SY    | 6-480SY             | 8-480SY             | 10-480SY    | 12-480SY    |  |  |  |
| 19                                          | Gate Valve, OS&Y (GxG)         | 212-480SYG          | 3-480SYG            | 4-480SYG   | 6-480SYG            | 8-480SYG            | 10-480SYG   | 12-480SYG   |  |  |  |
|                                             | Gate Valve, OS&Y (GxF)         | 212-480SYGXF        | 3-480SYGXF          | 4-480SYGXF | 6-480SYGXF          | 8-480SYGXF          | 10-480SYGXF | 12-480SYGXF |  |  |  |
|                                             | Butterfly Valve (GxG)          | 212-49G             | 3-49G               | 4-49G      | 6-49G               | 8-49G               | 10-49G      | 12-49G      |  |  |  |
|                                             | Butterfly Valve (GxF)          | 212-49GXF           | 3-49GXF             | 4-49GXF    | 6-49GXF             | 8-49GXF             | 10-49GXF    | 12-49GXF    |  |  |  |
| 20                                          | Ball Valve, FxF                |                     | 12-850XL 34-850XL   |            |                     |                     |             |             |  |  |  |
| 21                                          | Ball Valve, MxF                | 12-850MXL 34-850MXL |                     |            |                     |                     |             |             |  |  |  |
| 22                                          | Cover Retainer Assembly        |                     | 6                   | 5-23       |                     | 8-23                | 12-         | -23         |  |  |  |
| 23                                          | Grooved Coupling               | 4X212-23            | 4X3-23              | 4-23       | 6-23                | 8-23                | 10-23       | 12-23       |  |  |  |
| 24                                          | Bulkhead Fittings              | BHFICXL-100         |                     |            |                     |                     |             |             |  |  |  |
| 25                                          | Sensing Line Bulkhead Fittings | BHF1BXL-100         |                     |            |                     |                     |             |             |  |  |  |
| 26                                          | Cover                          |                     | RK4-LBF-VALVE-COVER |            | RK6-LBF-VALVE-COVER | RK8-LBF-VALVE-COVER |             |             |  |  |  |

## **MODEL 350A and 350**

**Double Check** – Backflow Preventers 350A (2-1/2" to 10") and 350 (4" to 12") *Parts Drawing* 